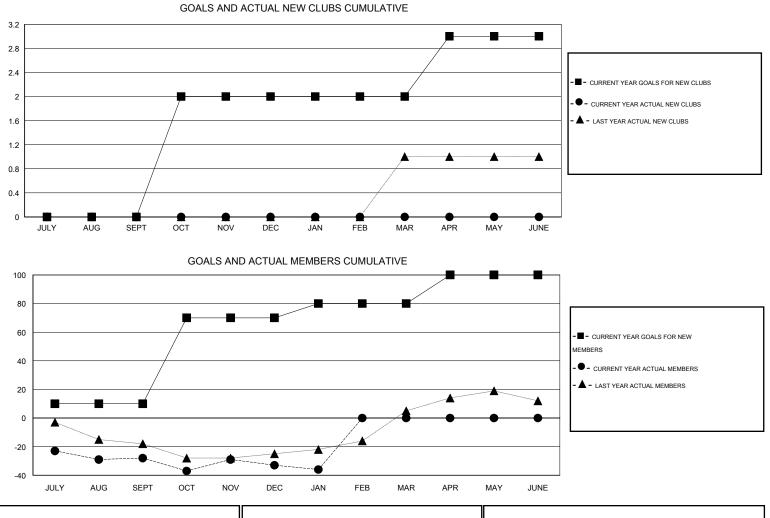

## LOCATION VERMONT

| -                     |                  | Clubs     |                  |                  | Members               |                    |                                     |                    |                  |
|-----------------------|------------------|-----------|------------------|------------------|-----------------------|--------------------|-------------------------------------|--------------------|------------------|
| RESULTS FOR 2014-2015 |                  |           |                  |                  | RESULTS FOR 2014-2015 |                    |                                     |                    |                  |
| QUARTER               | NEW CLUB<br>GOAL | NEW CLUBS | DROPPED<br>CLUBS | NET<br>GAIN/LOSS | QUARTER               | NEW MEMBER<br>GOAL | CHARTER AND<br>NEW MEMBERS<br>ADDED | DROPPED<br>MEMBERS | NET<br>GAIN/LOSS |
| JULY/AUG/SEPT         | 0                | 0         | 1                | -1               | JULY/AUG/SEPT         | 10                 | 15                                  | 43                 | -28              |
| OCT/NOV/DEC           | 2                | 0         | 0                | 0                | OCT/NOV/DEC           | 60                 | 27                                  | 32                 | -5               |
| JAN/FEB/MAR           | 0                | 0         | 0                | 0                | JAN/FEB/MAR           | 10                 | 7                                   | 10                 | -3               |
| APR/MAY/JUNE          | 1                | 0         | 0                | 0                | APR/MAY/JUNE          | 20                 | 0                                   | 0                  | 0                |